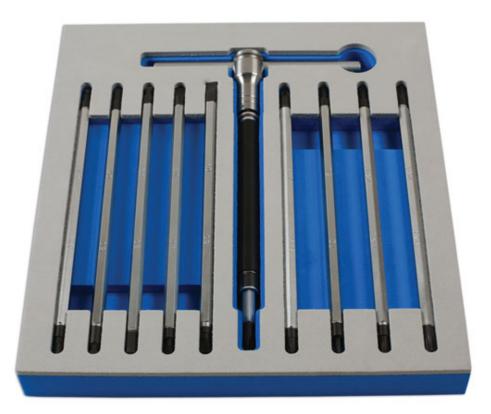

## T-Handle Double End Screwdriver Set 12pc

T-handle screwdriver set with 10 double ended, interchangeable blades in Phillips, Flat, PzDrive, Hex & Star\* profiles with a fast spinning sleeve. The T-handle can be slid to one side for high torque transmission from hand to fastener, or centred to spin on or off guickly, particularly useful for loosening seized screws and speeding up repetitive jobs like removing or replacing cam cover bolts. The extra-long reach (175mm) is ideal for hard to access areas and the spinner sleeve can also be removed when space is really tight. The T-handle bit holder features a quick-lock release mechanism and the drivers have magnetic tips in blacked S2 steel. A comprehensive set, packed in a fitted foam tray designed to fit tool drawer boxes for safe and organised storage

## **Additional Information**

- Flat: 4 x 6mm, 5 x 7mm. Phillips: Ph1 x Ph2. PzDrive: Pz1 x Pz2.
- Ball End Hex x Hex: 4, 5, 6mm. Star\*: T10 x T15, T20 x T25, T30 x T40.
- · Blade length: 175mm.
- T-handle screwdriver with spinning sleeve for fast release, with quick lock/release bit holder.
- Presented in an EVA foam tray convenient for user storage and limiting packaging waste.